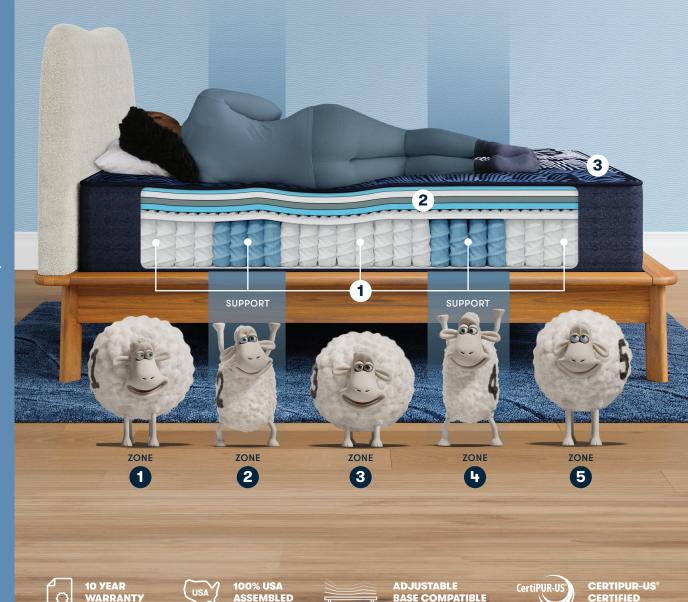

Combines 5 zoned coils and contouring memory foam for full-body spinal alignment designed to offer comfort and support where you need it most.

**2** Perfect Conform<sup>™</sup> Memory Foam

Premium, graphite-infused memory foam designed to provide targeted pressure relief and redistribute heat away from the body.

3 Cooling technology

Featuring **5 support zones** designed for full-body alignment with a combination of responsive coils and graphite-infused memory foam, plus cooling technology.

5 ZoneActive™ Design

Combines 5 zoned coils and contouring memory foam for full-body spinal alignment designed to offer comfort and support where you need it most.

**Perfect Conform™ Memory Foam** 

Premium, graphite-infused memory foam designed to provide targeted pressure relief and redistribute heat away from the body.