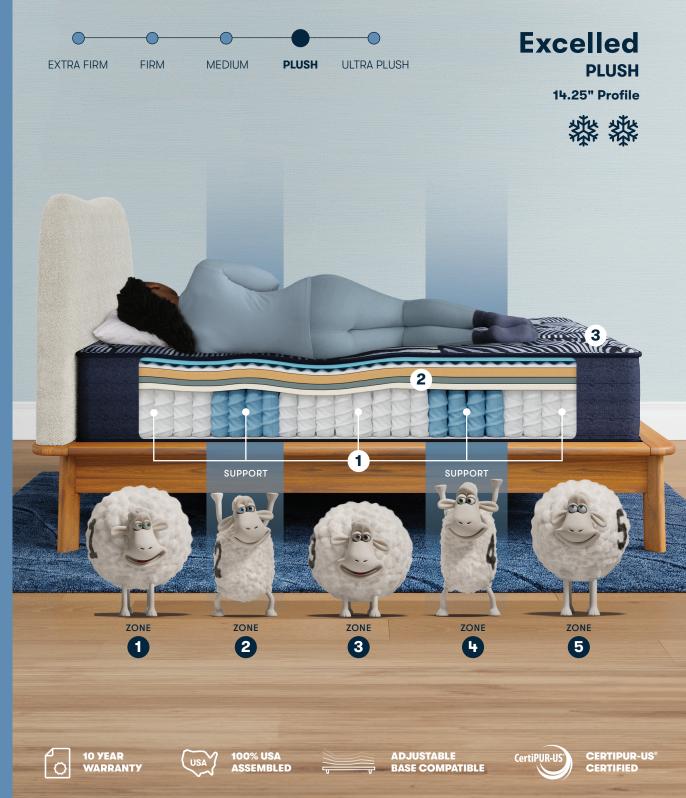

Featuring **5 support zones** designed for full-body alignment with a combination of **responsive coils** and **graphite-infused memory foam**, plus **cooling technology**.

**1** 5 ZoneActive<sup>™</sup> Design

Combines 5 zoned coils and contouring memory foam for full-body spinal alignment designed to offer comfort and support where you need it most.

**2** Perfect Conform<sup>™</sup> Memory Foam

Premium, graphite-infused memory foam designed to provide targeted pressure relief and redistribute heat away from the body.

3 Cooling technology

Featuring **5 support zones** designed for full-body alignment with a combination of **responsive coils** and **graphite-infused memory foam**, plus **cooling technology**.

**1** 5 ZoneActive<sup>™</sup> Design