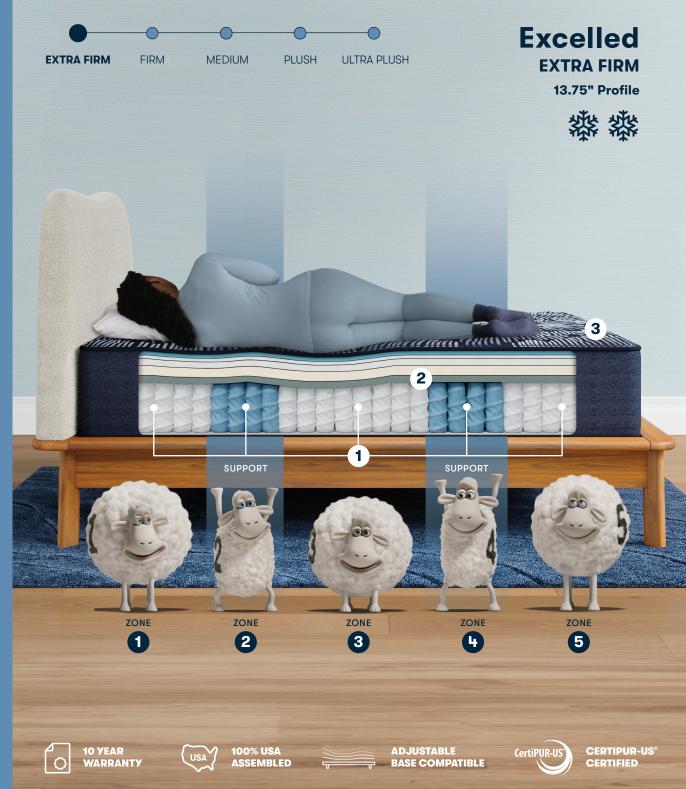

Combines 5 zoned coils and contouring memory foam for full-body spinal alignment designed to offer comfort and support where you need it most.

**2** Perfect Conform<sup>™</sup> Memory Foam

Premium, graphite-infused memory foam designed to provide targeted pressure relief and redistribute heat away from the body.

3 Cooling technology

Featuring **5 support zones** designed for full-body alignment with a combination of responsive coils and graphite-infused memory foam, plus cooling technology.

5 ZoneActive™ Design

Combines 5 zoned coils and contouring memory foam for full-body spinal alignment designed to offer comfort and support where you need it most.

**Perfect Conform™ Memory Foam** 

Premium, graphite-infused memory foam designed to provide targeted pressure relief and redistribute heat away from the body.