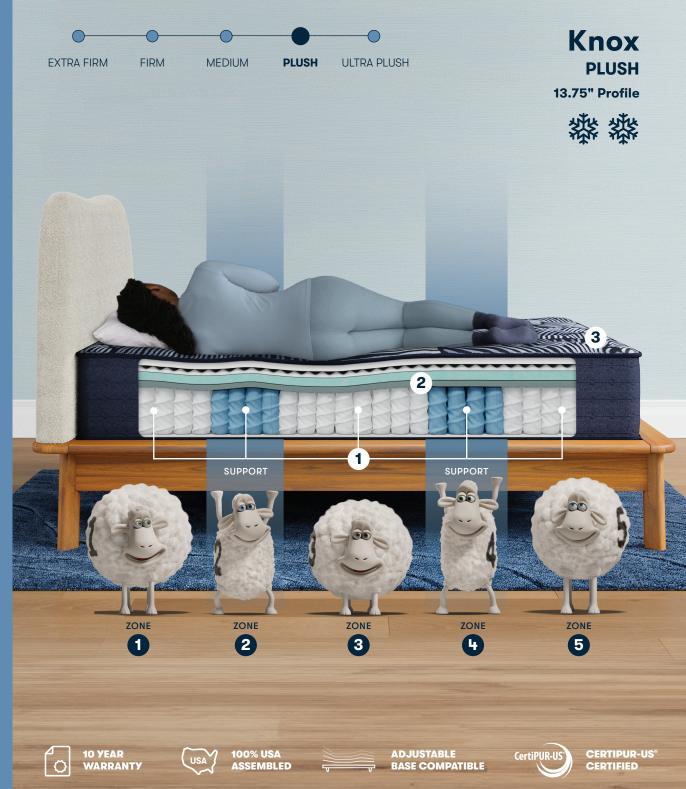

Combines 5 zoned coils and contouring memory foam for full-body spinal alignment designed to offer comfort and support where you need it most.

**2** Perfect Conform<sup>™</sup> Memory Foam

Premium, graphite-infused memory foam designed to provide targeted pressure relief and redistribute heat away from the body.

3 Cooling technology

Featuring **5 support zones** designed for full-body alignment with a combination of responsive coils and graphite-infused memory foam, plus cooling technology.

5 ZoneActive™ Design

Combines 5 zoned coils and contouring memory foam for full-body spinal alignment designed to offer comfort and support where you need it most.

**Perfect Conform™ Memory Foam** 

Premium, graphite-infused memory foam designed to provide targeted pressure relief and redistribute heat away from the body.