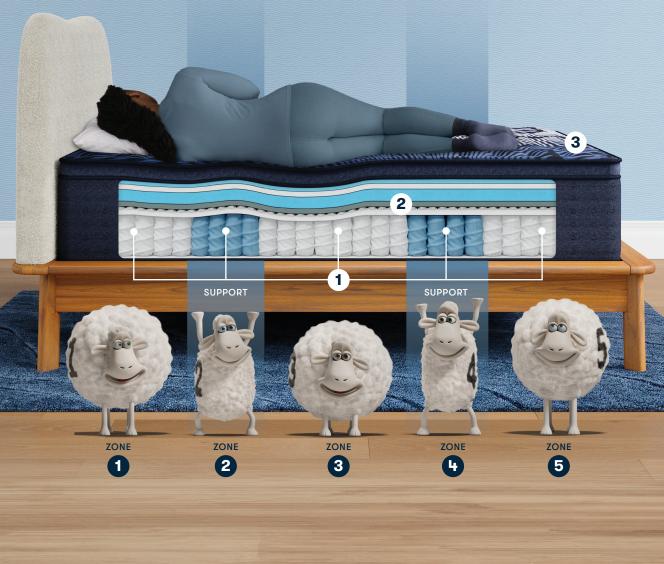

Featuring **5 support zones** designed for full-body alignment with a combination of **responsive coils** and **graphite-infused memory foam**, plus **cooling technology**.

**1** 5 ZoneActive<sup>™</sup> Design

Combines 5 zoned coils and contouring memory foam for full-body spinal alignment designed to offer comfort and support where you need it most.

**2** Perfect Conform<sup>™</sup> Memory Foam

Premium, graphite-infused memory foam designed to provide targeted pressure relief and redistribute heat away from the body.

3 Cooling technology

Featuring **5 support zones** designed for full-body alignment with a combination of **responsive coils** and **graphite-infused memory foam**, plus **cooling technology**.

**1** 5 ZoneActive<sup>™</sup> Design