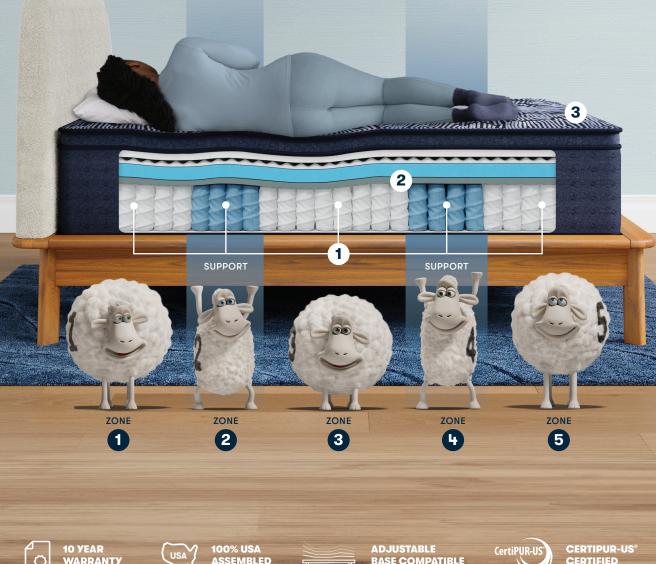

Featuring **5 support zones** designed for full-body alignment with a combination of **responsive coils** and **graphite-infused memory foam**, plus **cooling technology**.

**1** 5 ZoneActive<sup>™</sup> Design

Combines 5 zoned coils and contouring memory foam for full-body spinal alignment designed to offer comfort and support where you need it most.

**2** Perfect Conform<sup>™</sup> Memory Foam

Premium, graphite-infused memory foam designed to provide targeted pressure relief and redistribute heat away from the body.

3 Cooling technology

Featuring **5 support zones** designed for full-body alignment with a combination of **responsive coils** and **graphite-infused memory foam**, plus **cooling technology**.

**1** 5 ZoneActive<sup>™</sup> Design