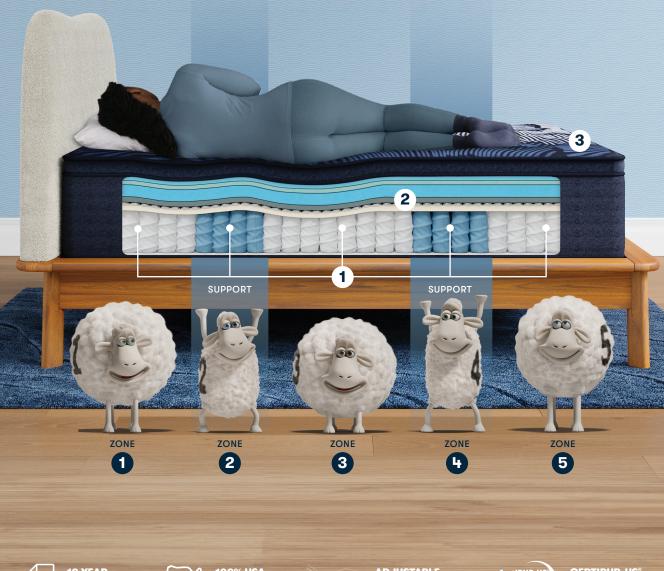

**1** 5 ZoneActive<sup>™</sup> Design

Combines 5 zoned coils and contouring memory foam for full-body spinal alignment designed to offer comfort and support where you need it most.

2 Perfect Conform<sup>™</sup> Memory Foam

Premium, graphite-infused memory foam designed to provide targeted pressure relief and redistribute heat away from the body.

3 Cooling technology

Featuring **5 support zones** designed for full-body alignment with a combination of **responsive coils** and **graphite-infused memory foam**, plus **cooling technology**.

**1** 5 ZoneActive<sup>™</sup> Design

Combines 5 zoned coils and contouring memory foam for full-body spinal alignment designed to offer comfort and support where you need it most.

**2** Perfect Conform<sup>™</sup> Memory Foam