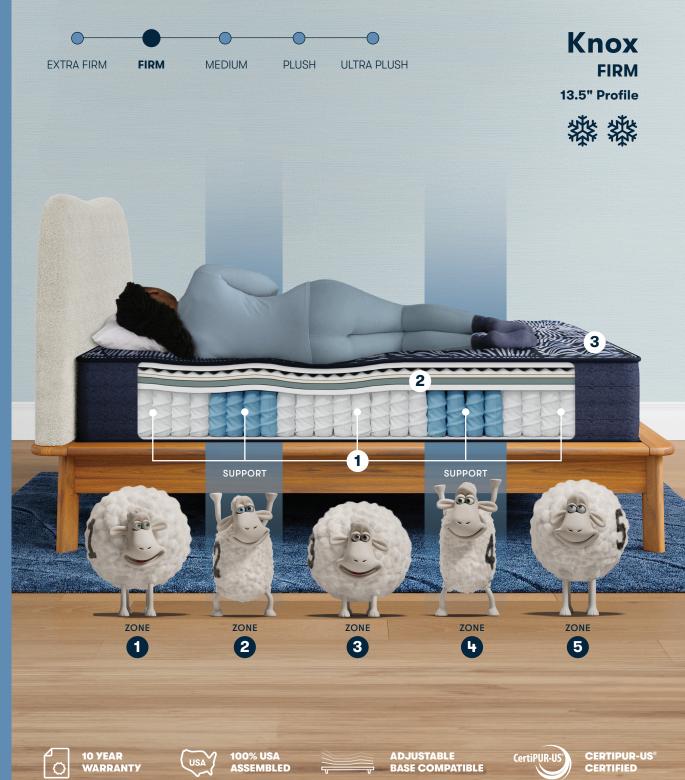

Featuring **5 support zones** designed for full-body alignment with a combination of **responsive coils** and **graphite-infused memory foam**, plus **cooling technology**.

**1** 5 ZoneActive<sup>™</sup> Design

Combines 5 zoned coils and contouring memory foam for full-body spinal alignment designed to offer comfort and support where you need it most.

**2** Perfect Conform<sup>™</sup> Memory Foam

Premium, graphite-infused memory foam designed to provide targeted pressure relief and redistribute heat away from the body.

3 Cooling technology

Featuring **5 support zones** designed for full-body alignment with a combination of **responsive coils** and **graphite-infused memory foam**, plus **cooling technology**.

**1** 5 ZoneActive<sup>™</sup> Design